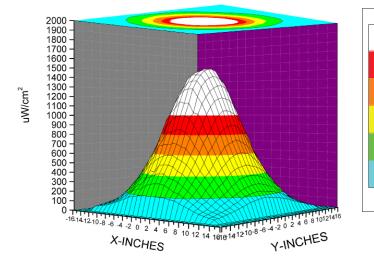

## UV-A Beam Profiles

Surface Contour Profile for EDG-4W at 4 ft (122 cm)

www.Spectro-UV.com 4 Dubon Ct., Farmingdale, NY 11735 866-230-7305