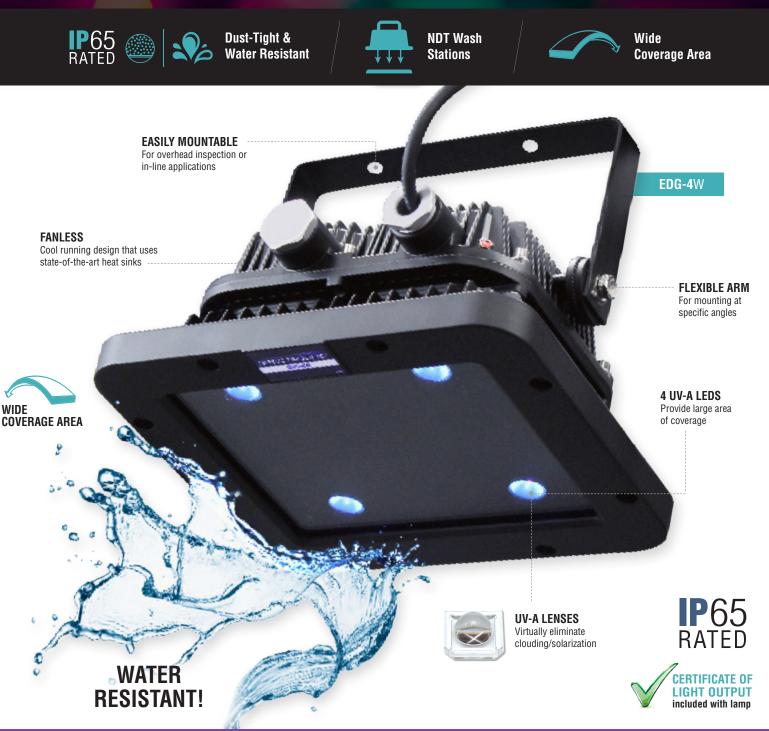

## LED UV-A Overhead Wash Station Lamp

EDG-4W

The EDGE<sup>™</sup> 4 is a flood lamp engineered specifically for wash stations. It provides a very wide area of coverage without a high intensity. The IP65-rated housing allows the lamp to work in wet and dirty environments. Heat sinks keep the lamp cool without the need for a fan, so no dust or water can enter. Four UV-A LEDs provide a wide, uniform beam that is highly consistent and reliable.

## **EDGE<sup>™</sup> 4** LED UV-A Overhead Wash Station Lamp

|                                                                                  | EDG-4W                         |
|----------------------------------------------------------------------------------|--------------------------------|
| Nominal Steady-State Intensity O<br>at 48 in (122 cm)                            | 1,400 µW/cm²                   |
| <b>UV-A Coverage Area</b><br>at 48 in (122 cm) at minimum 200 µW/cm <sup>2</sup> | 22 x 22 in<br>(56 x 56 cm)     |
| Nominal Steady-State Intensity<br>at 72 in (183 cm)                              | 670 μW/cm²                     |
| <b>UV-A Coverage Area</b><br>at 72 in (183 cm) at minimum 200 µW/cm <sup>2</sup> | 24 x 24 in<br>(61 x 61 cm)     |
| <b>Nominal Steady-State Intensity D</b><br>at 96 in (244 cm)                     | 380 μW/cm²                     |
| <b>UV-A Coverage Area</b><br>at 96 in (244 cm) at minimum 200 µW/cm <sup>2</sup> | 25 x 25 in<br>(63.5 x 63.5 cm) |
| LED Filter                                                                       | Protective clear filter        |