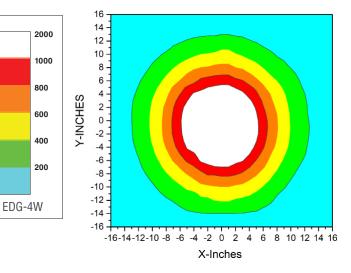

## UV-A Beam Profiles

Surface Contour Profile for EDG-4W at 4 ft (122 cm)

www.Spectro-UV.com 4 Dubon Ct., Farmingdale, NY 11735 866-230-7305