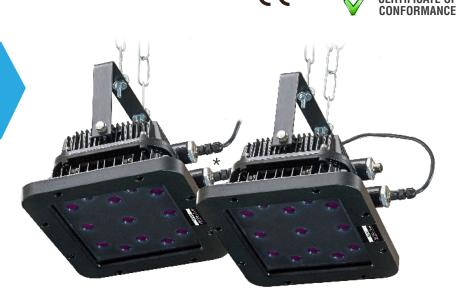

#### For applications requiring extremely large coverage area, the EDGE<sup>™</sup> 13 can be quickly ganged together.

\*Optional accessory: ganged cables with connectors (130156)