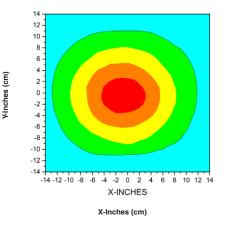

| NKINE 514-353-4040 + FAX-534- | 333-4850 •                                    |

#### For applications requiring extremely large coverage area, the EDGE<sup>™</sup> 13 can be quickly ganged together.

\*Optional accessory: ganged cables with connectors (130156)



### **UV-A** Beam Profiles



Top Intensity Profile at 15 in (38 cm)





#### **DISTRIBUTED BY:**



800-900-9097 info@NDTUnlimited.com www.NDTUnlimited.com