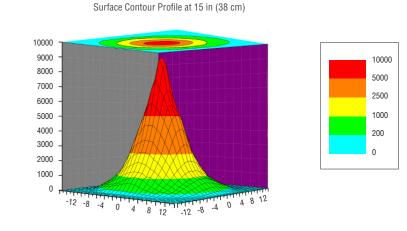

| NKINE 514-353-4040 + FAX-534- | 333-4850 •                                    |

#### For applications requiring extremely large coverage area, the EDGE<sup>™</sup> 13 can be quickly ganged together.

\*Optional accessory: ganged cables with connectors (130156)



### **UV-A** Beam Profiles



Top Intensity Profile at 15 in (38 cm)





#### **DISTRIBUTED BY:**



800-900-9097 info@NDTUnlimited.com www.NDTUnlimited.com