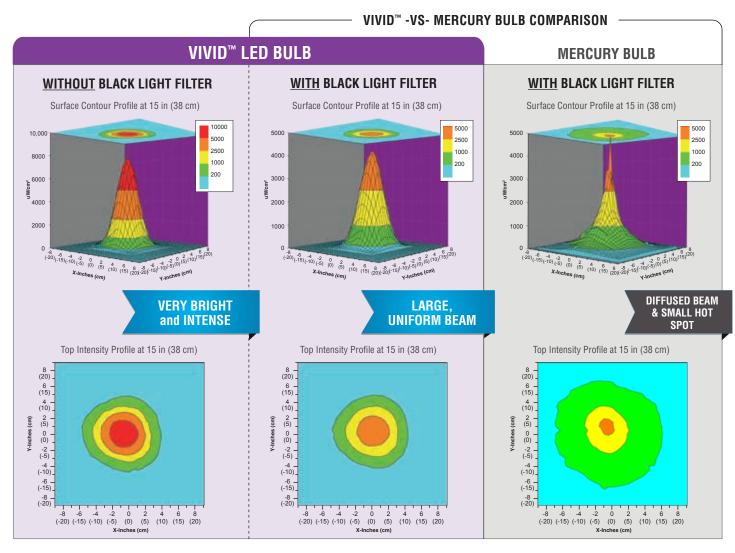

#### SEE HOW THE VIVID™ COMPARES

Beam Profile

UNIFORM, BRIGHT BEAM

The average lifespan of a mercury-vapor bulb when used in NDT inspection is 5,000 hours.

*Upgrade* to the VIVID™ and reap the benefits of LEDs that last 50,000 hours (based on average use).

#### **NOMINAL STEADY-STATE UV-A COVERAGE AREA VISIBLE LIGHT** MODEL **UV-A INTENSITY MEASUREMENT** at 15 in (38 cm) 1,200 µW/cm<sup>2</sup> BLE-LED-100 4.5 in (12 cm) < 1.0 foot-candle 4,700 µW/cm2 BLE-LED-150 (with blacklight filter) Diameter (11 lux)