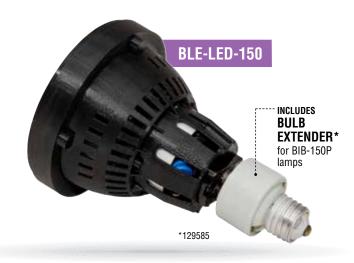

### **UV-A LED Replacement Bulbs**

**BLE-LED-100 & BLE-LED-150** 

Convert your mercury vapor HID lamp to modern LED technology.

| LAMP            | CURRENT BULB TYPE | REPLACEMENT VIVID BULB |
|-----------------|-------------------|------------------------|
| SB-100P Series  | 100S/M HID Bulb   | BLE-LED-100            |
| FC-100 Series   | 100S/M HID Bulb   |                        |
| BIB-150P Series | BLE-150CS-115/M   | BLE-LED-150            |
|                 | BLE-150BS-115/M   |                        |
|                 | BLE-150CS-100/M   |                        |