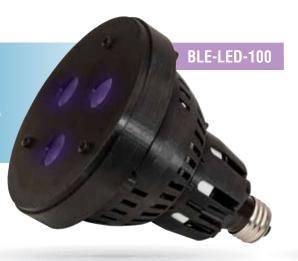

### **UV-A LED Replacement Bulbs**

**BLE-LED-100 & BLE-LED-150** 

Convert your mercury vapor HID lamp to modern LED technology.

| LAMP            | CURRENT BULB TYPE | REPLACEMENT VIVID BULB |
|-----------------|-------------------|------------------------|
| SB-100P Series  | 100S/M HID Bulb   | BLE-LED-100            |
| FC-100 Series   | 100S/M HID Bulb   |                        |
| BIB-150P Series | BLE-150CS-115/M   | BLE-LED-150            |
|                 | BLE-150BS-115/M   |                        |
|                 | BLE-150CS-100/M   |                        |