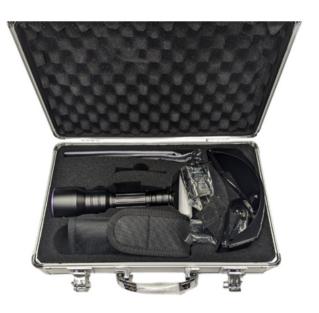

## Nano 365 Series IDX-550 Kit

Comes complete with Nano 365 Series Rechargeable IDX-550 UV-A LED Flashlight, Rechargeable Lithium Ion Battery, 5V Power Adapter, USB Charging Cable, Lanyard, Belt Holster, Safety Glasses (w protective bag) and Storage Box.