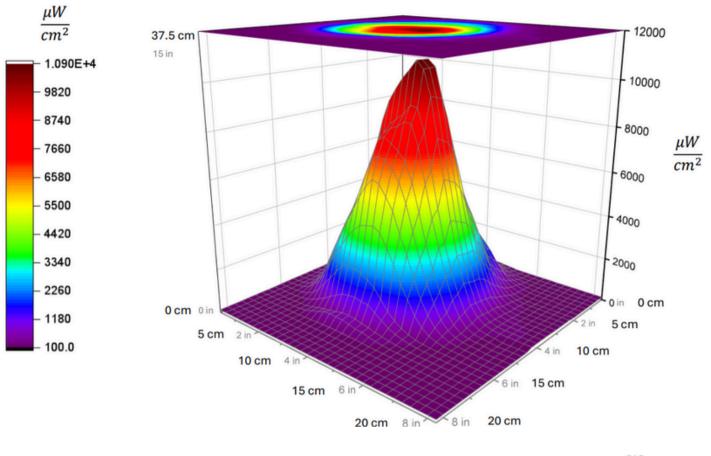

Powered by one Lithium Ion (Li-Ion) battery Provides 2.5 Hours of continuous UV-A Light between charges.

| MODEL   | NOMINAL STEADY-STATE UV-A LIGHT<br>INTENSITY<br>15 in (nominal value) | Designed upon ASTM E3022-18                       | UV-A COVERAGE DIAMETER<br>at 15in (38cm)<br>at minimum 1,000 μW/cm² |
|---------|-----------------------------------------------------------------------|---------------------------------------------------|---------------------------------------------------------------------|
| IDX-550 | 9,000 μW/cm²                                                          | standard Industrial-grade NDT Flaw<br>ultraviolet | 5.1in(13cm) dia                                                     |

① UV intensity reading taken with the Spectro-UV® AccuMAX™ Series meter, and is factory set to the value shown.