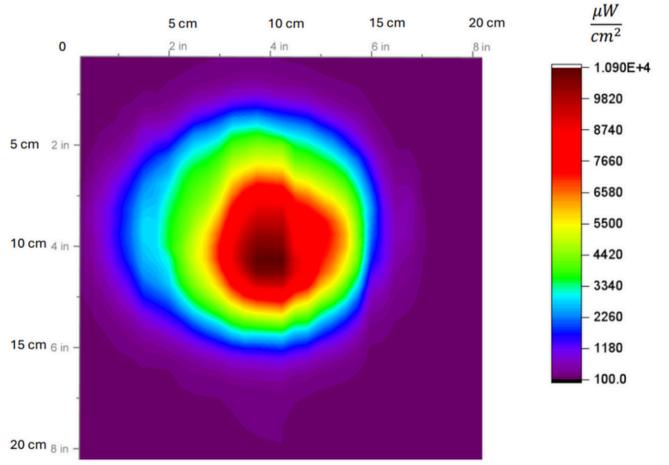

Powered by one Lithium Ion (Li-Ion) battery Provides 2.5 Hours of continuous UV-A Light between charges.

| MODEL   | NOMINAL STEADY-STATE UV-A LIGHT<br>INTENSITY<br>15 in (nominal value) | Designed upon ASTM E3022-18                       | UV-A COVERAGE DIAMETER<br>at 15in (38cm)<br>at minimum 1,000 μW/cm² |
|---------|-----------------------------------------------------------------------|---------------------------------------------------|---------------------------------------------------------------------|
| IDX-550 | 9,000 μW/cm²                                                          | standard Industrial-grade NDT Flaw<br>ultraviolet | 5.1in(13cm) dia                                                     |

① UV intensity reading taken with the Spectro-UV® AccuMAX™ Series meter, and is factory set to the value shown.