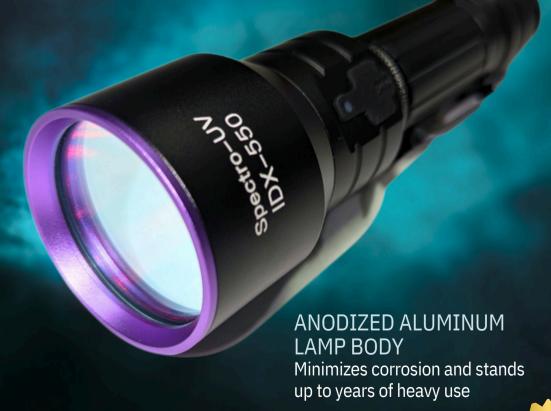

## **NANOSERIES**

LED UV-Inspection Flashlight

IDX 550

Spot fluorescent indications in the smallest of spaces.

Rechargeable Batter y

Bright & Uniform Beam

Instant-On Operation

Small Space Inspection

CONVENIENT ON/OFF SWITCH-For easy one-handed operation

Instant-on operation; lamp reaches full power immediately.
Portable and rugged. Anodized aluminum lamp body minimizes corrosion and stands up to years of heavy use.