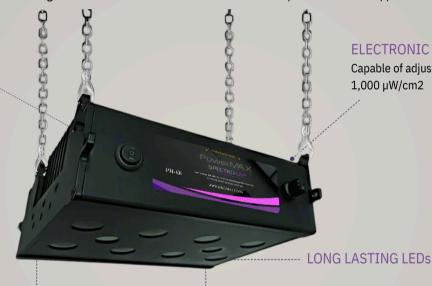

#### **ROCKER SWITCH**

Easily switched between UV & White Light

For overhead inspection or in-line applications

**ELECTRONIC INTENSITY CONTROL** 

Capable of adjusting light output down to 1,000 µW/cm2

**ALUMINUM HOUSING** 

**INTEGRAL UV-A PASS FILTERS** 

Built for use in the most rugged environments

Reduce visible wavelengths