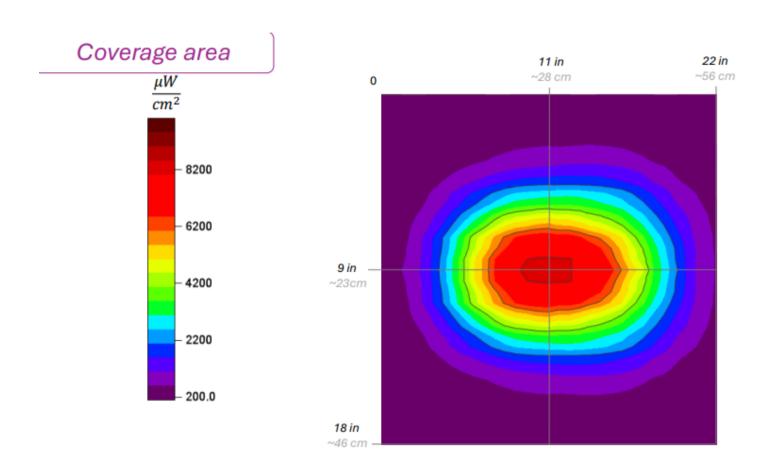

μW/cm2                                                            | 10 in X 16in                                                      | >325 foot-candle (>3500 Lux) | <1 foot-candle (<10 lux)     |

① UV-A intensity reading taken with the Spectro-UV® AccuMAX™ Series meter, and is factory set to the value shown.

### PM-8B

Light Source: 8 UV-A LED'S & 2 White LED'S

 Lamp Style:
 Panel Flood Lamp

 Length:
 10 in (25.4 cm)

 Width:
 8 in (20.32 cm)

 Height:
 5 in (12.7 cm)

 Weight:
 8.9 Lb (4 Kg)

 Intensity Control:
 From 15% - 100%

 Power Requirements:
 100V - 120V, 50-60 Hz

## PowerMAX 365 UV-A LED Panel Flood Lamp Kit

Comes complete with PowerMAX 365 UV-A LED Panel Flood Lamp, Power Cord, Chain and Hooks.

### **UV-A Beam Profiles**

Surface Contour Profile at 15 in (38 cm)







### Distributed by:



800-900-9097 info@NDTUnlimited.com www.NDTUnlimited.com