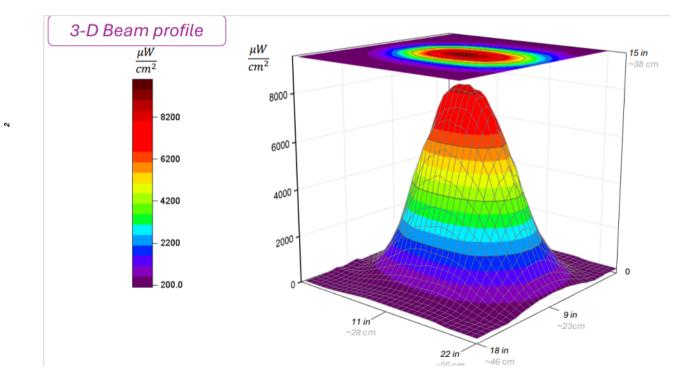

00 μW/cm2                                                            | 10 in X 16in                                                      | >325 foot-candle (>3500 Lux) | <1 foot-candle (<10 lux)     |

① UV-A intensity reading taken with the Spectro-UV® AccuMAX™ Series meter, and is factory set to the value shown.

### PM-8B

Light Source: 8 UV-A LED'S & 2 White LED'S

 Lamp Style:
 Panel Flood Lamp

 Length:
 10 in (25.4 cm)

 Width:
 8 in (20.32 cm)

 Height:
 5 in (12.7 cm)

 Weight:
 8.9 Lb (4 Kg)

 Intensity Control:
 From 15% - 100%

 Power Requirements:
 100V - 120V, 50-60 Hz

## PowerMAX 365 UV-A LED Panel Flood Lamp Kit

Comes complete with PowerMAX 365 UV-A LED Panel Flood Lamp, Power Cord, Chain and Hooks.

### **UV-A Beam Profiles**

Surface Contour Profile at 15 in (38 cm)







### Distributed by:



800-900-9097 info@NDTUnlimited.com www.NDTUnlimited.com